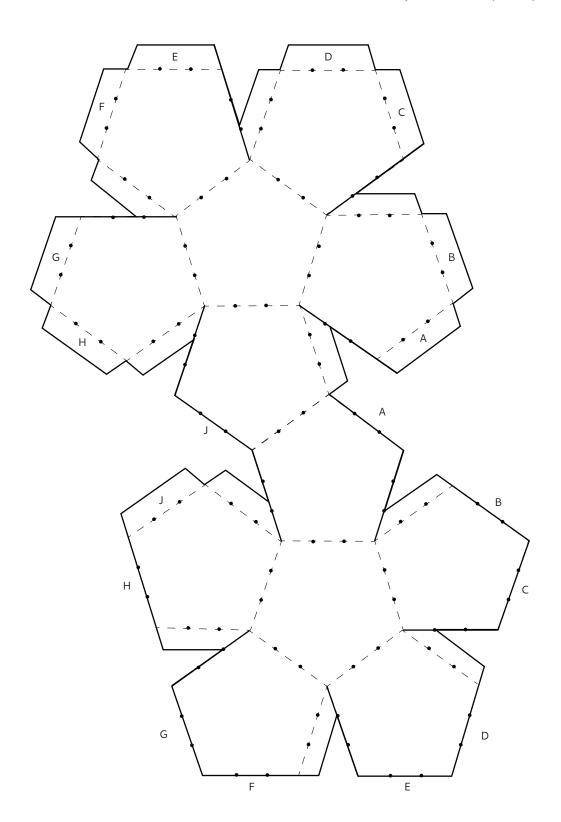

### Dodecahedron

Platonic Solid - 12 Faces

#### Instructions:

**Step 1** Add designs to the template. Use the dots to create connecting patterns. Use the letters to match connecting edges/faces.

**Step 2** Cut along thick black outer line.

**Step 3** Fold along dashed lines.