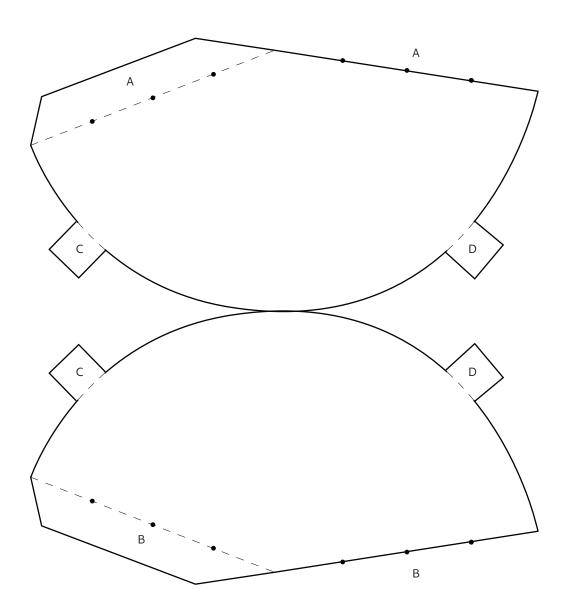

Double Cone

#### Instructions:

**Step 1** Add designs to the template. Use the dots to create connecting patterns. Use the letters to match connecting edges/faces.

**Step 2** Cut along thick black outer line.

**Step 3** Fold along dashed lines.