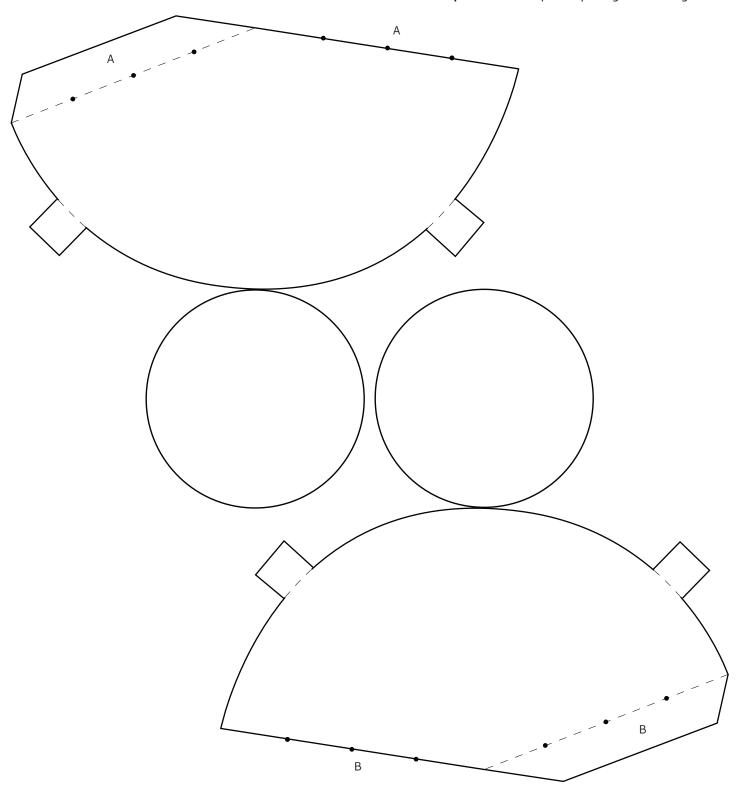

Cone

#### Instructions:

**Step 1** Add designs to the template. Use the dots to create connecting patterns. Use the letters to match connecting edges/faces.

**Step 2** Cut along thick black outer line.

**Step 3** Fold along dashed lines.