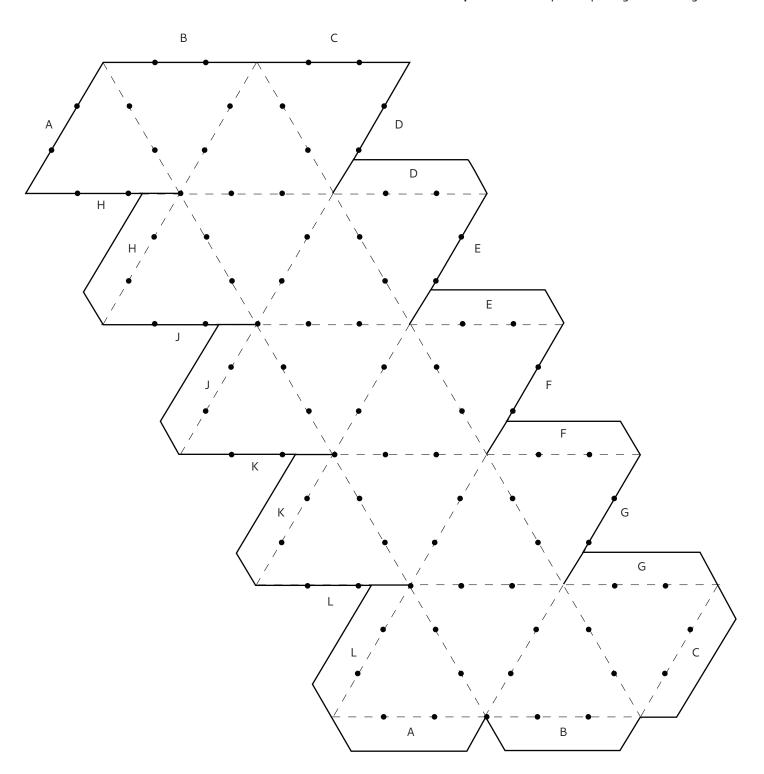

### Icosahedron

Platonic Solid - 20 Faces

#### Instructions:

**Step 1** Add designs to the template. Use the dots to create connecting patterns. Use the letters to match connecting edges/faces.

**Step 2** Cut along thick black outer line.

**Step 3** Fold along dashed lines.