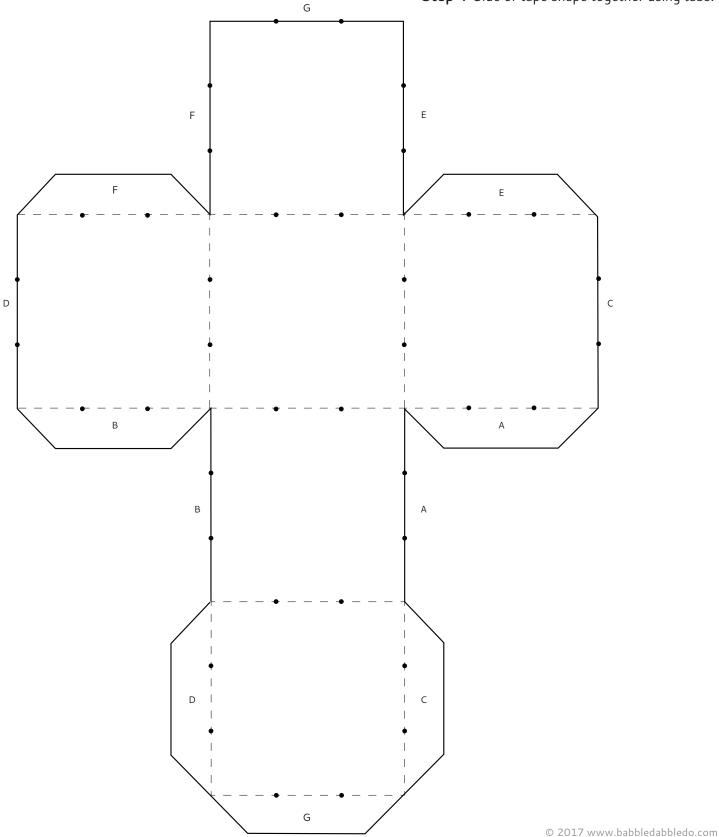

### Cube

Platonic Solid - 6 Faces

#### Instructions:

**Step 1** Add designs to the template. Use the dots to create connecting patterns. Use the letters to match connecting edges/faces.

**Step 2** Cut along thick black outer line.

**Step 3** Fold along dashed lines.