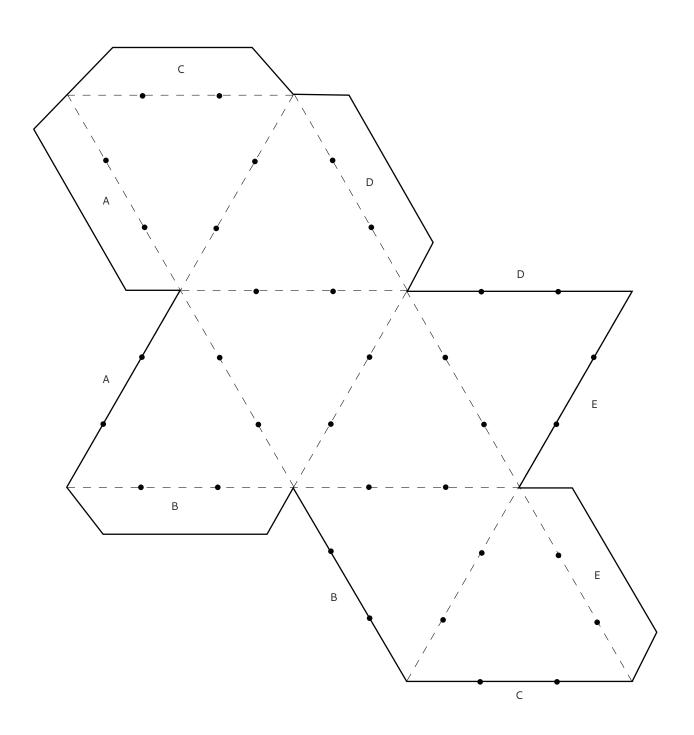

### Octahedron

Platonic Solid -8 Faces

#### Instructions:

**Step 1** Add designs to the template. Use the dots to create connecting patterns. Use the letters to match connecting edges/faces.

**Step 2** Cut along thick black outer line.

**Step 3** Fold along dashed lines.