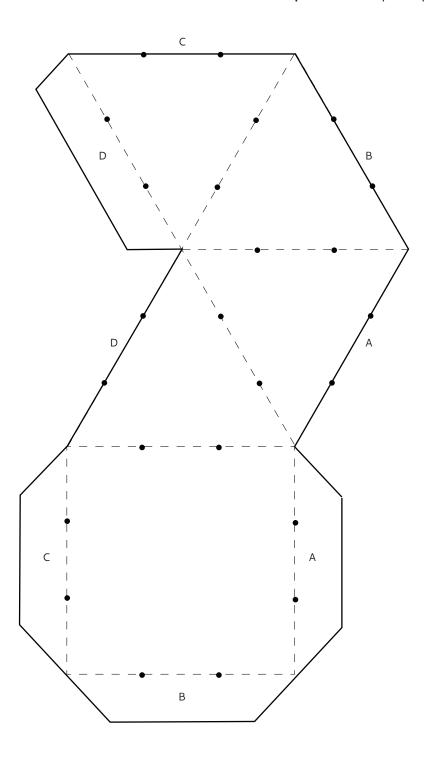

### **Square Pyramid**

#### Instructions:

**Step 1** Add designs to the template. Use the dots to create connecting patterns. Use the letters to match connecting edges/faces.

**Step 2** Cut along thick black outer line.

**Step 3** Fold along dashed lines.