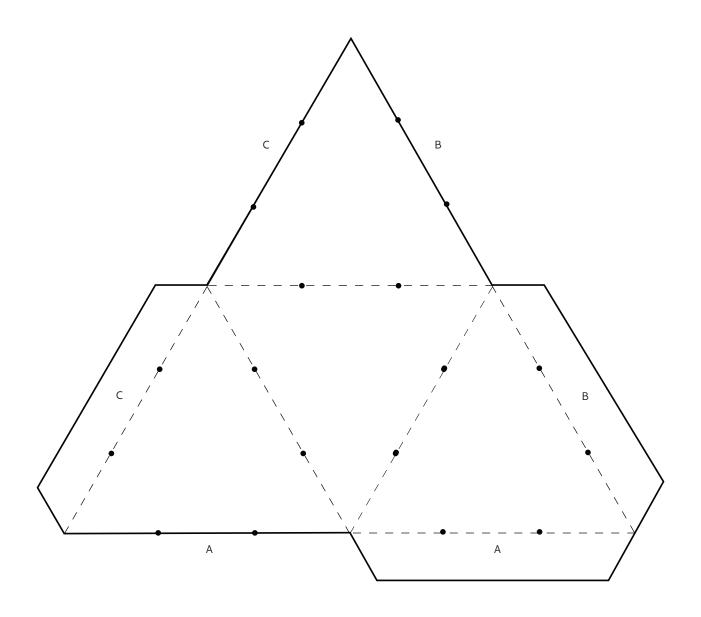

# **3D Geometric Shapes** Instructions: **Step 1** Add designs to the template. Use the Tetrahedron (small) dots to create connecting patterns. Use the letters to match connecting edges/faces. Platonic Solid - 4 Faces **Step 2** Cut along thick black outer line. **Step 3** Fold along dashed lines. **Step 4** Glue or tape shape together using tabs. Α Α Α

Tetrahedron (large)

Platonic Solid - 4 Faces