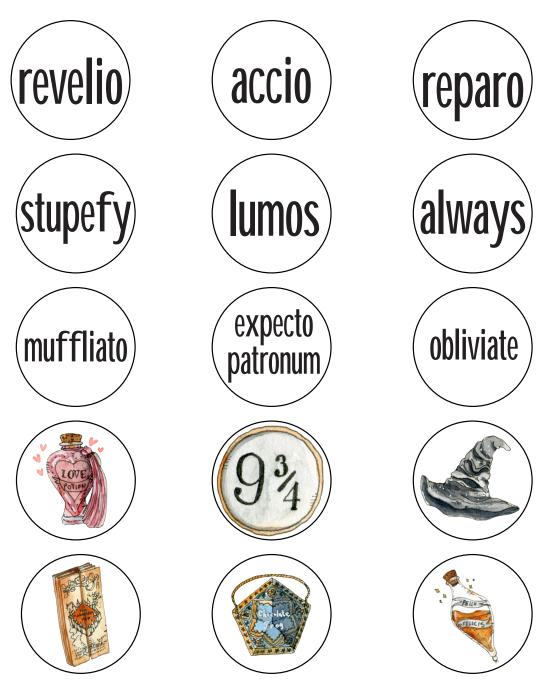

## Revelio Charm

## Instructions:

**Step 1** Print template and cut out circular cards.

**Step 2 Optional** Place mini cards on a sheet of self laminating plastic and press down to create seal.

**Step 3** Cut out laminated circular cards. Set aside.

## How to perform the magic trick:

**Step 1** Place one of your cards down on a table.

**Step 2** Place the glass on top of the card. Looking down at the glass from above you will not be able to see the card beneath the glass.

**Step 3** Wave your wand above the glass and say "Revelio." Now pour your magic liquid AKA water into the glass to completely cover the flattened marble.

**Step 4** You can now read the card beneaththe glass!