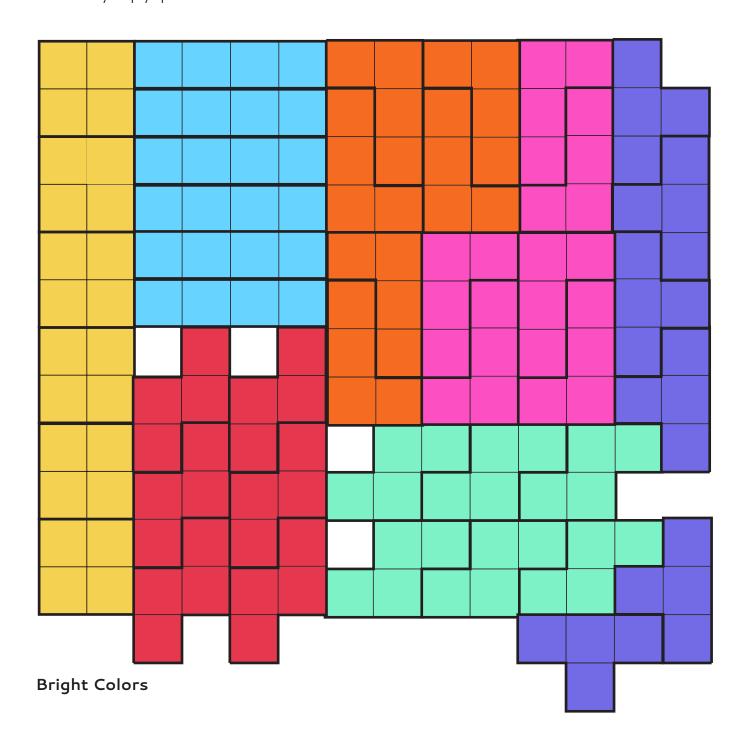

## Tetris Inspired Magnets *AKA Tetrific*

## Instructions:

**Step 1** Print template on an 8 1/2 X 11 magnetic sheet.

**Step 2** Cut out magnetic pieces & frame. Cut along THICK black lines only.

**Step 3** Place on metal surface.

**Game Play** Fill the frame with magnetic pieces and try not to leave any empty spaces.