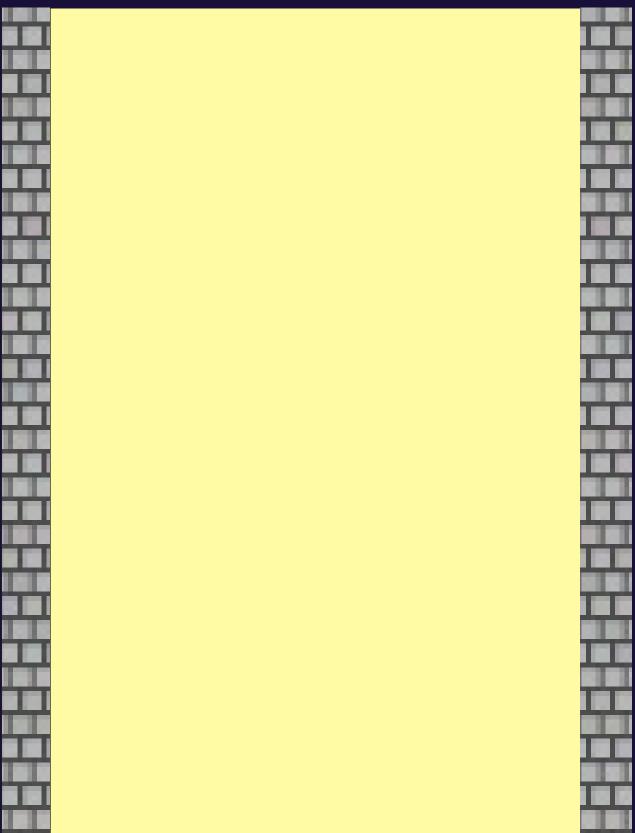

## Instructions:

**Step 1** Print template on an 8 1/2 X 11 magnetic sheet.

**Step 2** Cut out magnetic pieces & frame. Cut along THICK black lines only.

**Step 3** Place on metal surface.

**Game Play** Fill the frame with magnetic pieces and try not to leave any empty spaces.