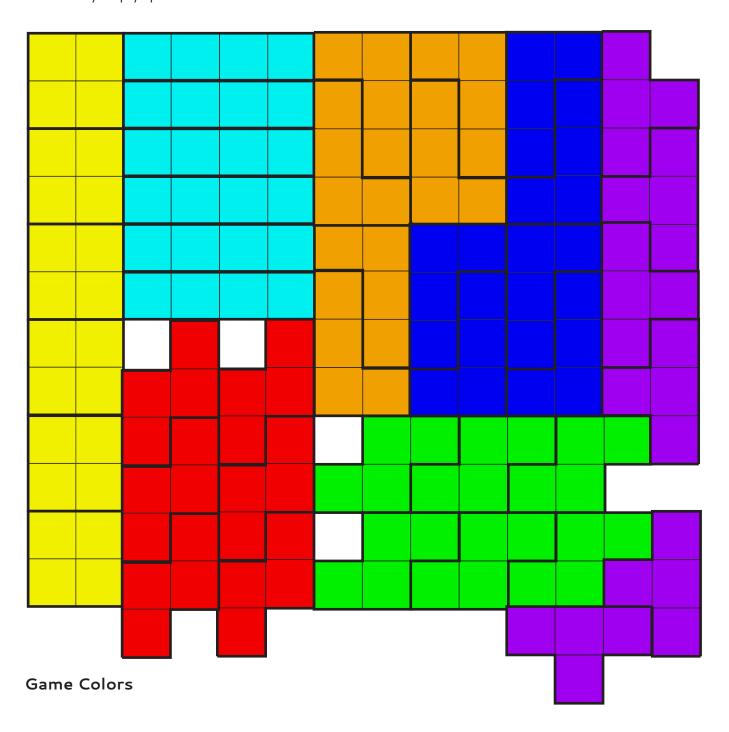

## Tetris Inspired Magnets *AKA Tetrific*

## Instructions:

**Step 1** Print template on an 8 1/2 X 11 magnetic sheet.

**Step 2** Cut out magnetic pieces & frame. Cut along THICK black lines only.

**Step 3** Place on metal surface.

**Game Play** Fill the frame with magnetic pieces and try not to leave any empty spaces.